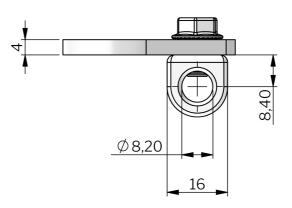

## KLIMA-FLEX 1 ROD LINKS

The Klima-flex 1 Rod Links are used to operate two or more locking units with one handle. The handle is connected to interlink rods and rod links, and since the rod link clamps the interlink rod, you can connect several latching units to one handle.

## MATERIAL

**Link:** Steel, zinc plated or stainless steel 304 **Rod connection:** Zinc die cast, zinc plated or stainless steel 303

Screw: Steel, zinc plated or stainless steel 304