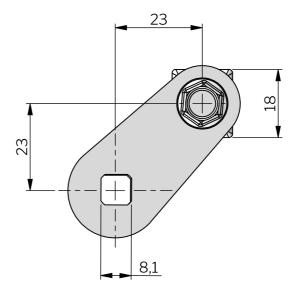

## KLIMA-FLEX 1 ROD LINKS

The Klima-flex 1 Rod Links are used to operate two or more locking units with one handle. The handle is connected to interlink rods and rod links, and since the rod link clamps the interlink rod, you can connect several latching units to one handle.

## MATERIAL

**Link:** Steel, zinc plated or stainless steel 304 **Rod connection:** Zinc die cast, zinc plated or stainless steel 303

Screw: Steel, zinc plated or stainless steel 304